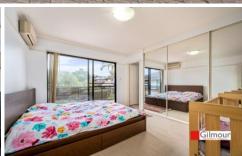

### Property features include:

- Open plan lounge & dining with timber flooring
- Three bedrooms with built in robes
- Two full bathrooms, one with bath & spa feature
- Master bedroom with ensuite and balcony
- Modern kitchen with granite benchtops & stainless-steel appliances
- Gas cooking
- Double garage with internal access