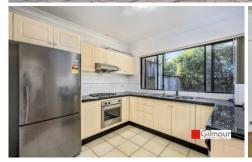

### Property features include:

- Open plan lounge & dining with timber flooring
- Three bedrooms with built in robes
- Two full bathrooms, one with bath & spa feature
- Master bedroom with ensuite and balcony
- Modern kitchen with granite benchtops & stainless-steel appliances
- Gas cooking
- Double garage with internal access