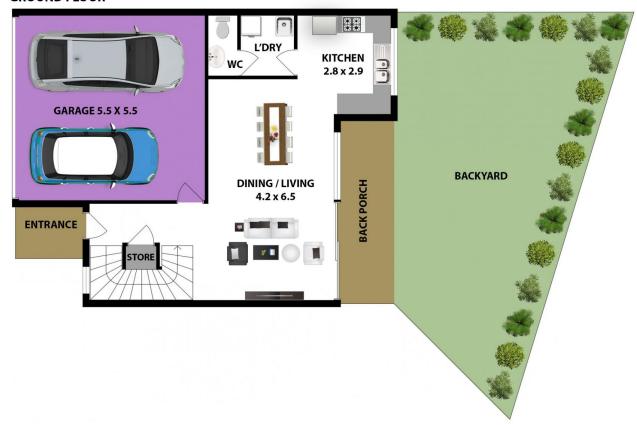

### Property features include:

- Open plan lounge & dining with timber flooring
- Three bedrooms with built in robes
- Two full bathrooms, one with bath & spa feature
- Master bedroom with ensuite and balcony
- Modern kitchen with granite benchtops & stainless-steel appliances
- Gas cooking
- Double garage with internal access

## **GROUND FLOOR**