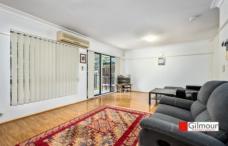

### Property features include:

- Open plan lounge & dining with timber flooring
- Three bedrooms with built in robes
- Two full bathrooms, one with bath & spa feature
- Master bedroom with ensuite and balcony
- Modern kitchen with granite benchtops & stainless-steel appliances
- Gas cooking
- Double garage with internal access