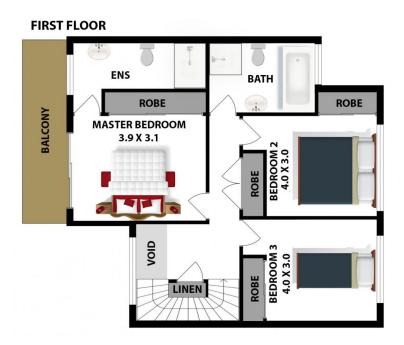

### Property features include:

- Open plan lounge & dining with timber flooring
- Three bedrooms with built in robes
- Two full bathrooms, one with bath & spa feature
- Master bedroom with ensuite and balcony
- Modern kitchen with granite benchtops & stainless-steel appliances
- Gas cooking
- Double garage with internal access