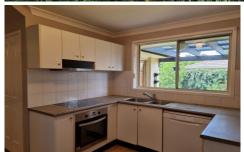

## Features include:

- Formal lounge saturated in natural light
- Fully fenced low maintenance yards ideal for children
- Separate dining area to rear of property overlooking grounds
- Portable air conditioner to dining area
- Tidy kitchen with electric cooking and dishwasher
- Master bedroom with built-in robe and ensuite
- Huge main bathroom with separate bath tub and shower
- Second and third bedroom also have built-in robes