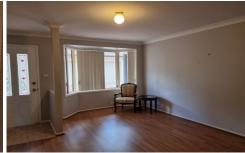

## Features include:

- Formal lounge saturated in natural light
- Fully fenced low maintenance yards ideal for children
- Separate dining area to rear of property overlooking grounds
- Portable air conditioner to dining area
- Tidy kitchen with electric cooking and dishwasher
- Master bedroom with built-in robe and ensuite
- Huge main bathroom with separate bath tub and shower
- Second and third bedroom also have built-in robes