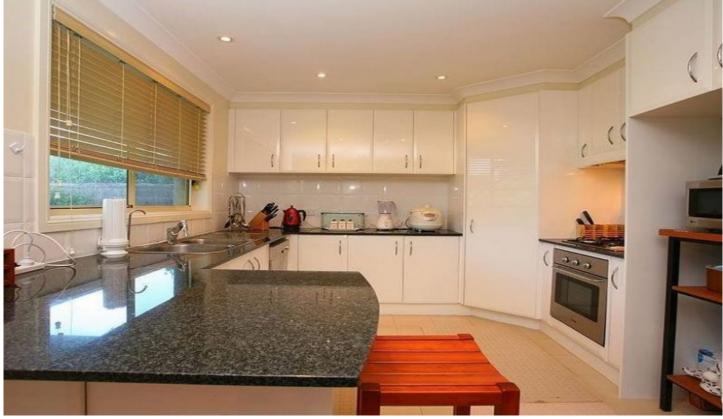

- -Downstairs living is comprised of expansive lounge and meals area, flowing onto the outdoor entertainment area and private yard
- Modern gas cooking kitchen with stainless steel appliances and an abundance of storage space
- -4 generous bedrooms with soft carpet flooring and built-in wardrobes
- -The Master Suite features a luxurious walk-in robe and private ensuite
- -Outdoor entertainment area, private yard and landscaped gardens