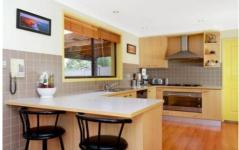

## Features include:

- Three double size bedroom all with built-in robes
- Ceiling fans to bedrooms with air conditioner to master
- Light filled kitchen with gas cooking and stainless steel appliances
- Spacious living/ dining room with separate rumpus
- Split system air conditioner to main living area
- Light and airy main bathroom with separate bath tub
- Huge covered outdoor entertaining area
- Fully fenced levelled back yard with shed