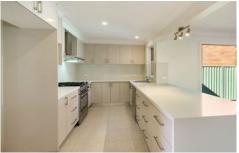

## Features include:

- newly-renovated kitchen complete with Caesarstone waterfall benchtops which also doubles as a breakfast bar, loads of cupboards, a dishwasher and a Professional series Chef style cooktop/oven.
- The family/dining room is extended by beautiful bi-fold doors onto a covered timber deck overlooking the rear yard and above ground saltwater pool.
- The main bedroom is serviced by a sleek ensuite tiled from floor to ceiling and walk-in robe
- Four immaculate bedrooms all with built-ins and ceiling fans