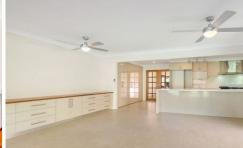

## Features include:

- newly-renovated kitchen complete with Caesarstone waterfall benchtops which also doubles as a breakfast bar, loads of cupboards, a dishwasher and a Professional series Chef style cooktop/oven.
- The family/dining room is extended by beautiful bi-fold doors onto a covered timber deck overlooking the rear yard and above ground saltwater pool.
- The main bedroom is serviced by a sleek ensuite tiled from floor to ceiling and walk-in robe
- Four immaculate bedrooms all with built-ins and ceiling fans