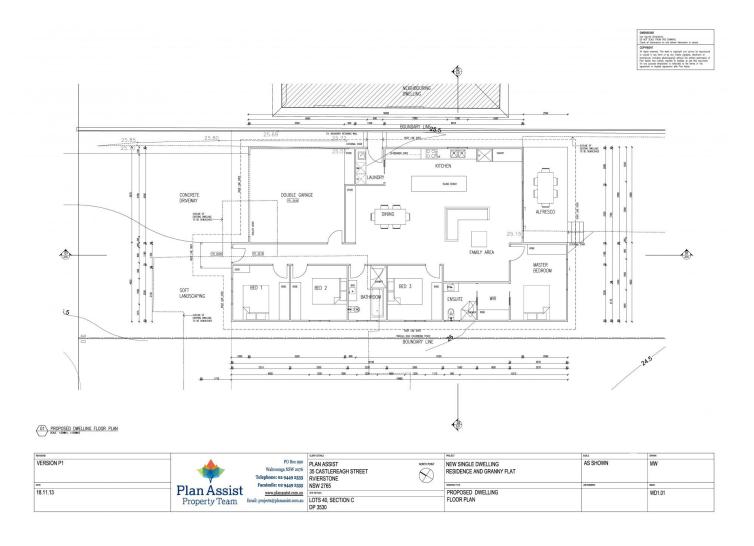

## 35 Castlereagh Street Riverstone NSW

Spacious four bedroom home located in a quiet street and within a short walk to railway station and shops. It includes:

- built in robes
- ensuite and walk through robe to main bedroom
- gas cooking and hot water
- double auto garage with internal access
- covered entertaining area at rear
- tiled easy care living areas
- generous open plan living
- ducted air conditioning
- plenty of storage