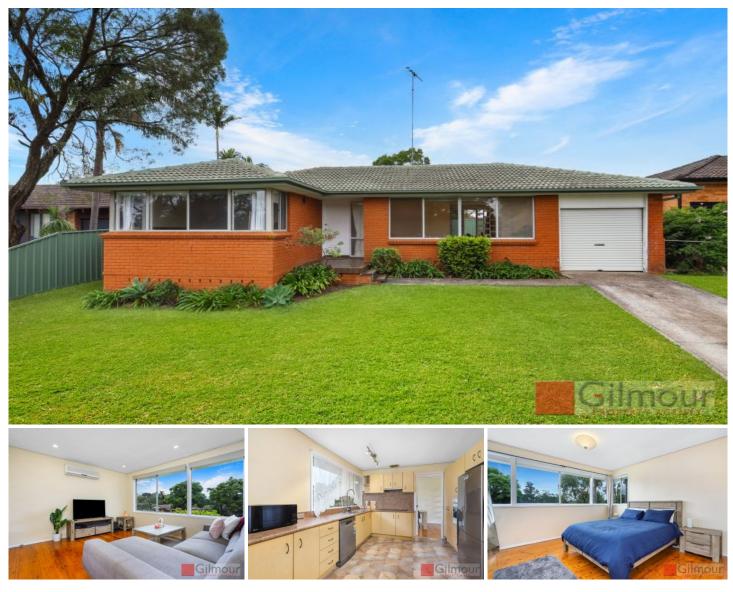

## 45 Campbellfield Avenue Bradbury NSW

Nestled in the popular family suburb of Bradbury and situated in a great location is where you will find this welcoming and updated 3 bedroom family home. From its ideal location to its light and bright feel, all the way to its oversize yard perfect for the kids to run and play in, this property is sure to please!

## Features include:

- Large L-shaped living/ dining room
- Floor to ceiling tiled bathroom with separate bath tub
- Fully fenced low maintenance yards with shed
- Open plan kitchen with dishwasher and updated appliances
- Split system air-conditioner to living room
- Hardwood floors throughout, internal laundry
- Three double size bedrooms with built-in robes to two