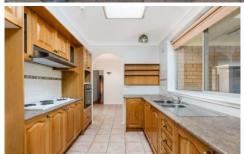

Other features include:

- ? Three bedrooms with built in robes
- ? Centrally located kitchen adjoining meals area with electric cooking
- ? Lounge room opening onto veranda with elevated outlook
- ? Spacious family room with fireplace flowing outdoors
- ? Split-system air conditioning
- ? Polished Timber Floorboards throughout
- ? Double carport plus oversized single garage