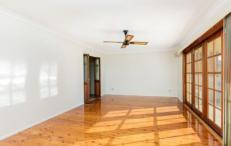

Other features include:

- ? Three bedrooms with built in robes
- ? Centrally located kitchen adjoining meals area with electric cooking
- ? Lounge room opening onto veranda with elevated outlook
- ? Spacious family room with fireplace flowing outdoors
- ? Split-system air conditioning
- ? Polished Timber Floorboards throughout
- ? Double carport plus oversized single garage