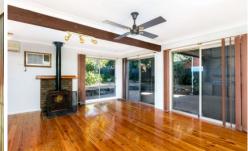

Other features include:

- ? Three bedrooms with built in robes
- ? Centrally located kitchen adjoining meals area with electric cooking
- ? Lounge room opening onto veranda with elevated outlook
- ? Spacious family room with fireplace flowing outdoors
- ? Split-system air conditioning
- ? Polished Timber Floorboards throughout
- ? Double carport plus oversized single garage