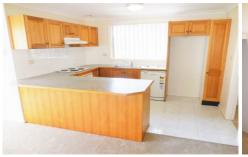

- 3 bedrooms, main with walk-in wardrobe and balcony and others both with built in wardrobes
- Ceiling fans upstairs
- Well-appointed kitchen with a dishwasher
- Sunken lounge room and a separate dining area. Air conditioning to be installed in the lounge room
- Ensuite to main bedroom, bath tub to main bathroom and an additional toilet downstairs
- Internal laundry
- Double automatic garage for your convenience