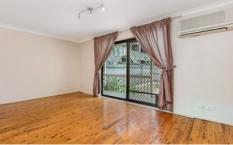

## Features include:

- Spacious lounge and dining complimented by solid timber floor boards
- Light filled kitchen with ample amount of space
- Split system air conditioning to living room
- Undercover area flowing onto a paved entertaining patio with private park access
- Light filled spacious bathroom with bath
- Two double bedrooms upstairs, both with built-ins
- Spaciously set main bedroom with balcony access and