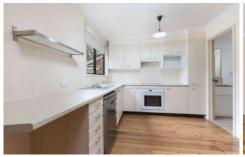

## Features include:

- Spacious lounge and dining complimented by solid timber floor boards
- Light filled kitchen with ample amount of space
- Split system air conditioning to living room
- Undercover area flowing onto a paved entertaining patio with private park access
- Light filled spacious bathroom with bath
- Two double bedrooms upstairs, both with built-ins
- Spaciously set main bedroom with balcony access and