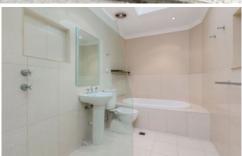

## Features include:

- Spacious lounge and dining complimented by solid timber floor boards
- Light filled kitchen with ample amount of space
- Split system air conditioning to living room
- Undercover area flowing onto a paved entertaining patio with private park access
- Light filled spacious bathroom with bath
- Two double bedrooms upstairs, both with built-ins
- Spaciously set main bedroom with balcony access and