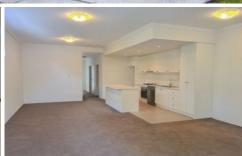

## Features include

- Separate entrance from street and internal access from underground parking
- Well-loved and maintained, more like a home than apartment
- Gourmet kitchen with granite benches, gas cooking and dishwasher
- Open plan living/ dining with private outlooks
- Main bathroom with floor to wall tiles, ensuite to master