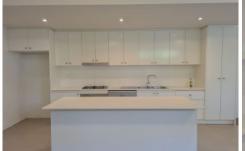

## Features include

- Separate entrance from street and internal access from underground parking
- Well-loved and maintained, more like a home than apartment
- Gourmet kitchen with granite benches, gas cooking and dishwasher
- Open plan living/ dining with private outlooks
- Main bathroom with floor to wall tiles, ensuite to master