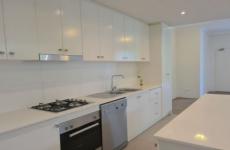

## Features include

- Separate entrance from street and internal access from underground parking
- Well-loved and maintained, more like a home than apartment
- Gourmet kitchen with granite benches, gas cooking and dishwasher
- Open plan living/ dining with private outlooks
- Main bathroom with floor to wall tiles, ensuite to master