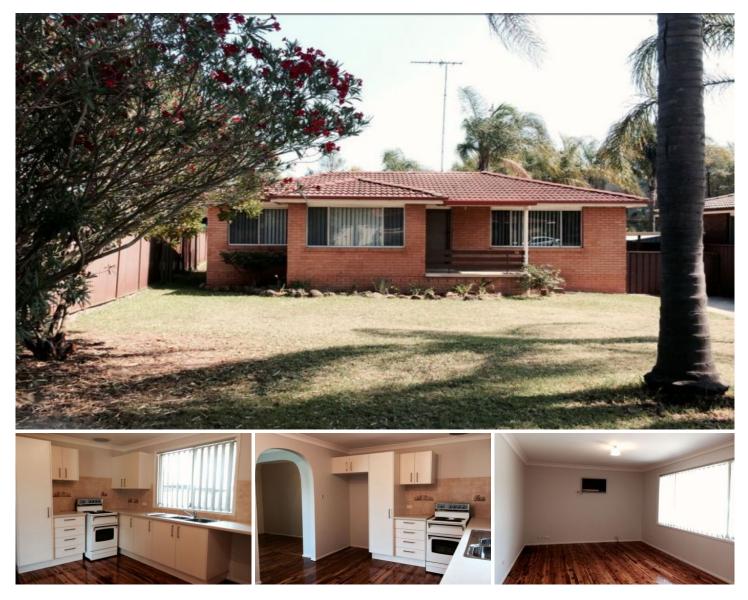

## **33 Elwood Crescent Quakers Hill NSW**

This beautiful single level family home is positioned on a very peaceful and quiet street. Minutes away from public transport and all other amenities, this property is located in the most desired school catchment zone in the area.

Features include:

- Three great sized bedrooms
- Spacious living & dining room with floorboards
- Split system air conditioner to living room

- Covered pergola across back of house perfect for entertaining

- Open plan kitchen with ample cupboard space and dishwasher
- Bright and tidy bathroom with separate bath tub
- Well maintained and cared for
- Single undercover car space

3 🎮 1 🚰 1 🚘

View : https://www.gilmour.com.au/lease/nsw/western-s ydney/quakers-hill/residential/house/6351854