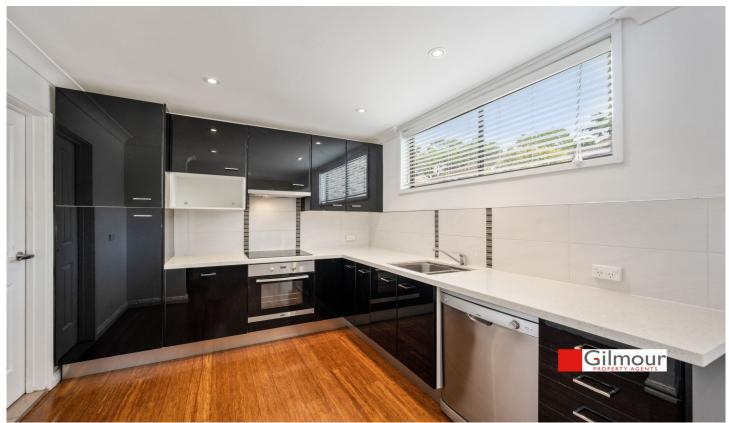

- Two generous sized bedrooms with mirrored built-in wardrobes and a balcony off the main
- Modern kitchen with stone benchtops, dishwasher and pantry
- Modern bathroom with separate bath and shower
- Open plan living and dining area, wooden flooring
- Internal laundry with 2nd additional toilet
- Automatic garage
- Courtyard offering extra space to relax
- Excellent market entry point or investment
- Zoned for Baulkham Hills North Public School