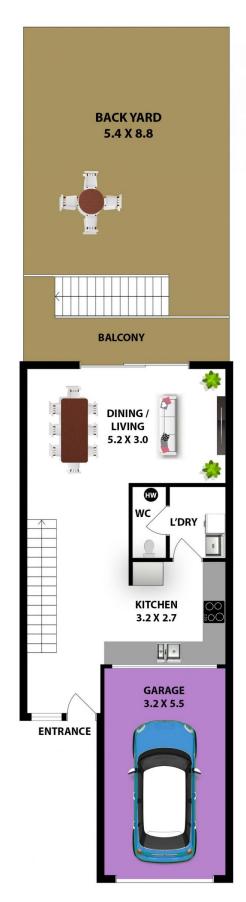

- Two generous sized bedrooms with mirrored built-in wardrobes and a balcony off the main
- Modern kitchen with stone benchtops, dishwasher and pantry
- Modern bathroom with separate bath and shower
- Open plan living and dining area, wooden flooring
- Internal laundry with 2nd additional toilet
- Automatic garage
- Courtyard offering extra space to relax
- Excellent market entry point or investment
- Zoned for Baulkham Hills North Public School