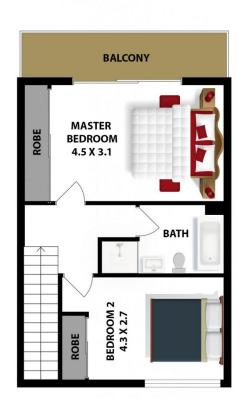

- Two generous sized bedrooms with mirrored built-in wardrobes and a balcony off the main
- Modern kitchen with stone benchtops, dishwasher and pantry
- Modern bathroom with separate bath and shower
- Open plan living and dining area, wooden flooring
- Internal laundry with 2nd additional toilet
- Automatic garage
- Courtyard offering extra space to relax
- Excellent market entry point or investment
- Zoned for Baulkham Hills North Public School