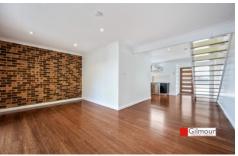

- Two generous sized bedrooms with mirrored built-in wardrobes and a balcony off the main
- Modern kitchen with stone benchtops, dishwasher and pantry
- Modern bathroom with separate bath and shower
- Open plan living and dining area, wooden flooring
- Internal laundry with 2nd additional toilet
- Automatic garage
- Courtyard offering extra space to relax
- Excellent market entry point or investment
- Zoned for Baulkham Hills North Public School