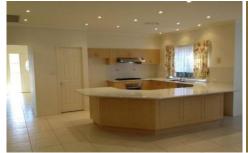

## Features include:

- Four generous sized bedrooms all with built-in robe
- Master bedroom with walk-in robe and ensuite
- Ducted air conditioning
- Fully fenced yard ideal for younger children
- Stylish kitchen with gas cooking and dishwasher
- Tiles and floorboards throughout with carpet to bedrooms
- Contemporary bathroom with separate bath tub
- Formal and informal living areas maximizing use of space
- Internal laundry
- Double lock up garage