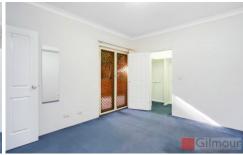

- Two large bedrooms
- Main bedroom has a walk in robe and balcony access
- Second bedroom has built in wardrobe with double mirrored doors
- 2 fully tiled bathrooms, main with bath tub
- Modern kitchen with granite bench tops, stainless steel dishwasher and oven, as well as gas cooking
- Large shared dining room and lounge area, ideal for open plan living
- Internal laundry with dryer
- Video security intercom
- Wrap-around balcony with access from the dining area and main bedroom