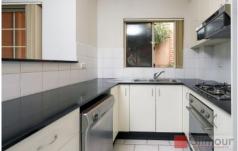

- Two large bedrooms
- Main bedroom has a walk in robe and balcony access
- Second bedroom has built in wardrobe with double mirrored doors
- 2 fully tiled bathrooms, main with bath tub
- Modern kitchen with granite bench tops, stainless steel dishwasher and oven, as well as gas cooking
- Large shared dining room and lounge area, ideal for open plan living
- Internal laundry with dryer
- Video security intercom
- Wrap-around balcony with access from the dining area and main bedroom