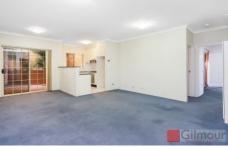

- Two large bedrooms
- Main bedroom has a walk in robe and balcony access
- Second bedroom has built in wardrobe with double mirrored doors
- 2 fully tiled bathrooms, main with bath tub
- Modern kitchen with granite bench tops, stainless steel dishwasher and oven, as well as gas cooking
- Large shared dining room and lounge area, ideal for open plan living
- Internal laundry with dryer
- Video security intercom
- Wrap-around balcony with access from the dining area and main bedroom