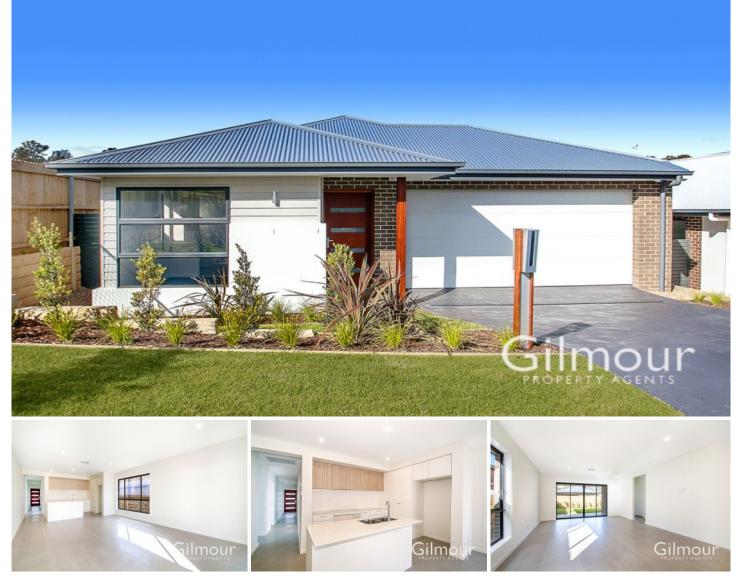

## **15 Bosal Street Box Hill NSW**

In one of the newest developing suburbs this home is located in the heart of the Hills District and is well positioned within close distance to all amenities including a new shopping centre, future Northwest rail, sporting fields and schools.

## Features include:

- Multipurpose (MPR) room at the front of the home
- Modern bathrooms complete with stone counter tops

- Private alfresco area where you can enjoy year round entertaining

- Ducted, reverse cycle air conditioning
- Tiled to all living areas, plush carpet to bedrooms
- Low maintenance, child friendly yard
- Double lock up garage with remote access
- Close to shops & schools, bus stop at your door, easy

4 🛤 2 🏪 2 🚘

View : https://www.gilmour.com.au/lease/nsw/western-s ydney/box-hill/residential/house/6333162