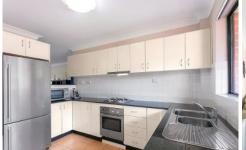

- 2 bedrooms, both with built-in wardrobes and ceiling fans
- Stainless steel kitchen with gas cooktop and a dishwasher
- Large open plan lounge and dining area with split system air conditioning and laminate floorboards.
- Fully tiled bathrooms with bath tub to main bathroom
- Internal laundry
- 2 separate balconies off the kitchen and lounge room
- Single lock-up garage and a storage cage
- Swimming pool and tennis court available for use in the complex