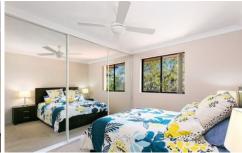

- 2 bedrooms, both with built-in wardrobes and ceiling fans
- Stainless steel kitchen with gas cooktop and a dishwasher
- Large open plan lounge and dining area with split system air conditioning and laminate floorboards.
- Fully tiled bathrooms with bath tub to main bathroom
- Internal laundry
- 2 separate balconies off the kitchen and lounge room
- Single lock-up garage and a storage cage
- Swimming pool and tennis court available for use in the complex