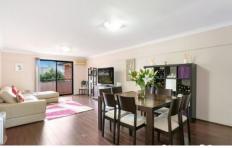

- 2 bedrooms, both with built-in wardrobes and ceiling fans
- Stainless steel kitchen with gas cooktop and a dishwasher
- Large open plan lounge and dining area with split system air conditioning and laminate floorboards.
- Fully tiled bathrooms with bath tub to main bathroom
- Internal laundry
- 2 separate balconies off the kitchen and lounge room
- Single lock-up garage and a storage cage
- Swimming pool and tennis court available for use in the complex