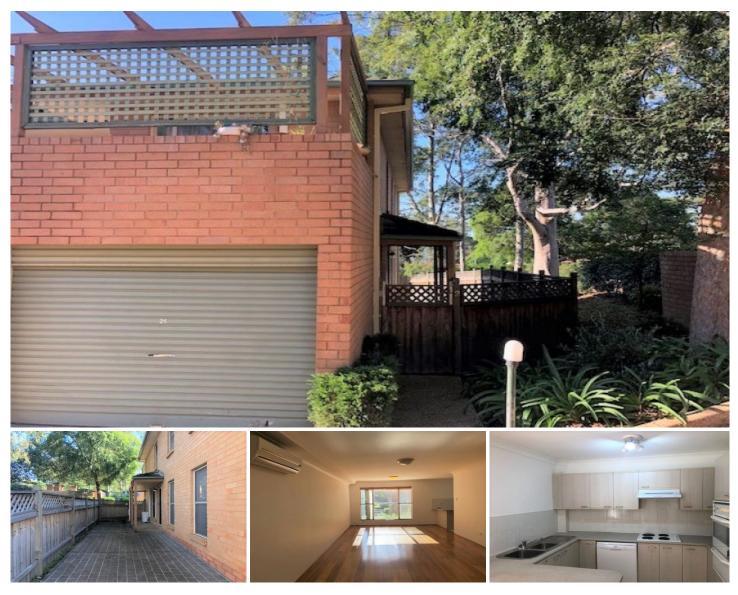

## 21/6A Ingleby Street Oatlands NSW

This beautiful three bedroom single storey townhouse/villa is positioned amongst tropical landscaped gardens in a well maintained complex with swimming pool. Featuring the following:

- Three spacious bedrooms, two with built-ins
- Master bedroom with ensuite bathroom

- Open plan lounge and dining with split system air-conditioning

- Lovely kitchen with breakfast bar, electric cooking and dishwasher

- Timber look flooring throughout

- Internal laundry with dryer
- Single lock up garage
- Large fully fenced yard with grassed and paved areas

Don't miss this chance to rent this beautiful townhouse in a