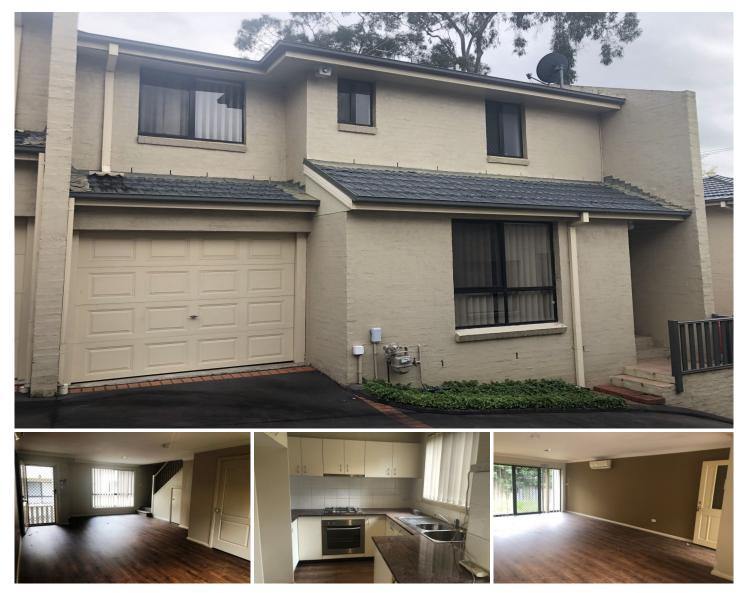

## 6/32-36 Murray Street Northmead NSW

Brand new floating timber flooring downstairs & new carpet upstairs, in this nicely presented townhouse.

Two spacious bedrooms with built in robes Main bathroom, Ensuite & powder room Floating timber flooring downstairs Functional kitchen with gas cooking Internal laundry Single lock up garage with remote control

Small quiet complex in a handy position, walking distance to shops, schools and transport.

View : https://www.gilmour.com.au/lease/nsw/parramatt a/northmead/residential/townhouse/6324906

Gilmour

Gilmour Property Agents 02 9899 3311