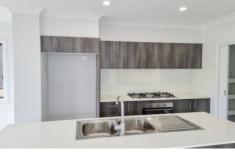

## Features include:

- Four queen size bedrooms all with built-ins
- Master bedroom with walk-in robe and ensuite
- Ducted air conditioning throughout
- Stone benchtop to Kitchen with pantry & 600mm Westinghouse Appliances
- Ceramic Tiling to Entry, Kitchen, Dining & Alfresco
- Main bathroom with separate bath tub and shower
- Ample storage throughout, guest toilet downstairs
- Undercover alfresco dining with gas point and ceiling fan