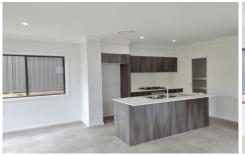

## Features include:

- Four queen size bedrooms all with built-ins
- Master bedroom with walk-in robe and ensuite
- Ducted air conditioning throughout
- Stone benchtop to Kitchen with pantry & 600mm Westinghouse Appliances
- Ceramic Tiling to Entry, Kitchen, Dining & Alfresco
- Main bathroom with separate bath tub and shower
- Ample storage throughout, guest toilet downstairs
- Undercover alfresco dining with gas point and ceiling fan