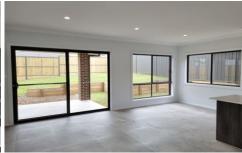

## Features include:

- Four queen size bedrooms all with built-ins
- Master bedroom with walk-in robe and ensuite
- Ducted air conditioning throughout
- Stone benchtop to Kitchen with pantry & 600mm Westinghouse Appliances
- Ceramic Tiling to Entry, Kitchen, Dining & Alfresco
- Main bathroom with separate bath tub and shower
- Ample storage throughout, guest toilet downstairs
- Undercover alfresco dining with gas point and ceiling fan