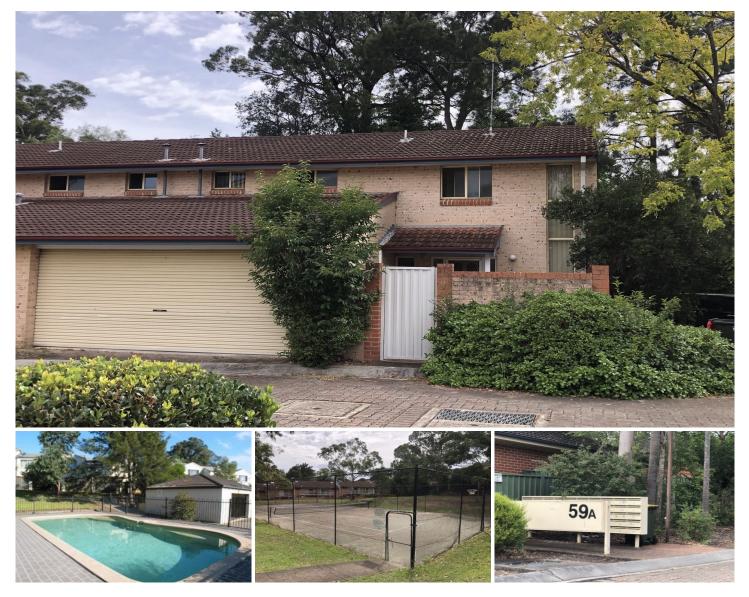

## 11/59a Castle Street Castle Hill NSW

Situated within a 5 minute walk to Castle Towers, Schools, bus interchange & Metro, your new home has everything at your doorstep! This large townhouse boasts an open plan lounge and dining room with a practical kitchen.

## Featuring:

- Three bedrooms with built-in robes
- Master bedroom with walk-in robe and ensuite
- Double lock-up garage.
- Private backyard with covered balcony

With an enclosed front courtyard and a rear yard plus a large balcony there is always somewhere to relax and enjoy the sunshine. Residents can enjoy the pool and tennis court available in the complex.