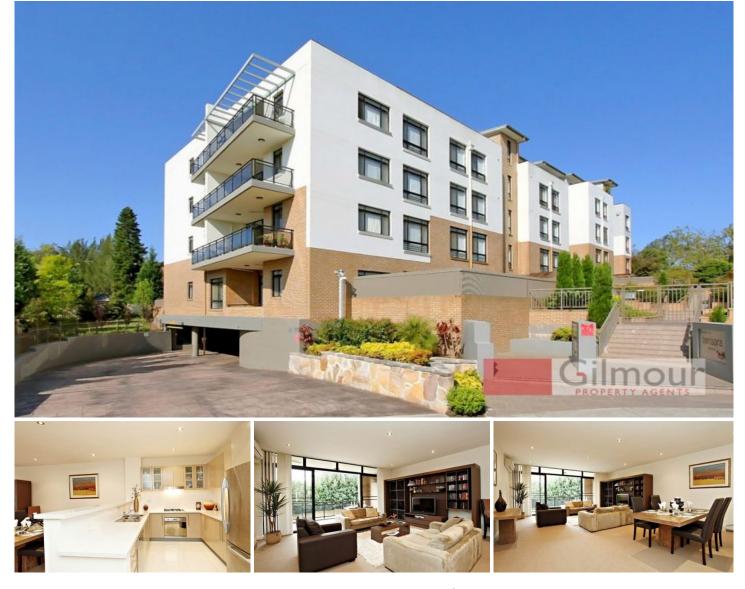

## 22/2-4 Purser Street Castle Hill NSW

Welcome to Castle Hill's most superior apartment complex 'Benaara Gardens'.

Immaculate 2 bedroom apartment is just a short walk to Castle Hill Towers.

- This modern and spacious apartment features open plan main living area flows through to an alfresco all weather balcony.

- The gourmet kitchen has quality Caesarstone bench tops and stainless steel appliances including dishwasher.

Large master bedroom with en-suite (including luxury bath tub) & built-ins. Second living area- perfect for large study.
Air-conditioning, internal laundry with dryer, Double lock up garage and plenty of visitor parking for guests with easy lift access.