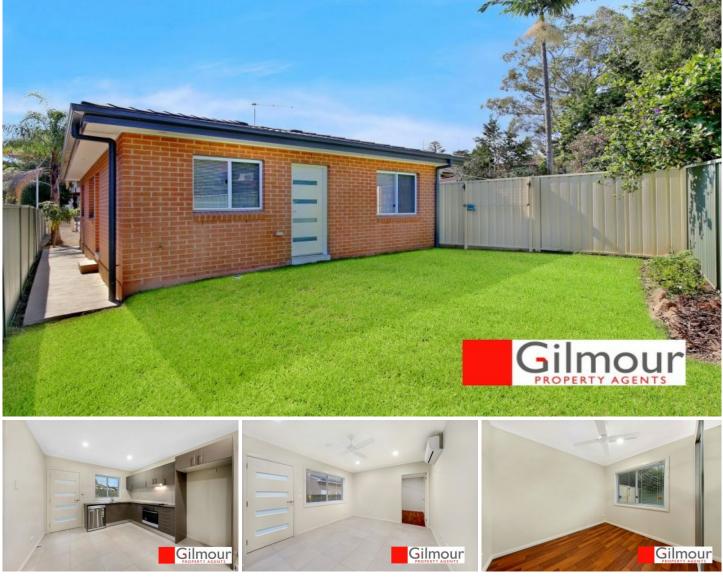

## 30a Meryll Avenue Baulkham Hills NSW

Located on a quiet street within walking distance all major amenities is this brand new single level granny flat. Features:

- Two generous bedrooms, both with built-ins
- Good sized main bathroom
- Kitchen with stone benches, stainless steel appliances, electric cooking and dishwasher
- Combined living and dining area with air-conditioning
- Internal laundry
- Fully enclosed rear yard

View : https://www.gilmour.com.au/lease/nsw/hills/baulk ham-hills/residential/villa/6256423

Gilmour Property Agents 02 9899 3311

- Short walk to bus stops, Stockland Mall and local schools

- Ample of street parking in front of the property