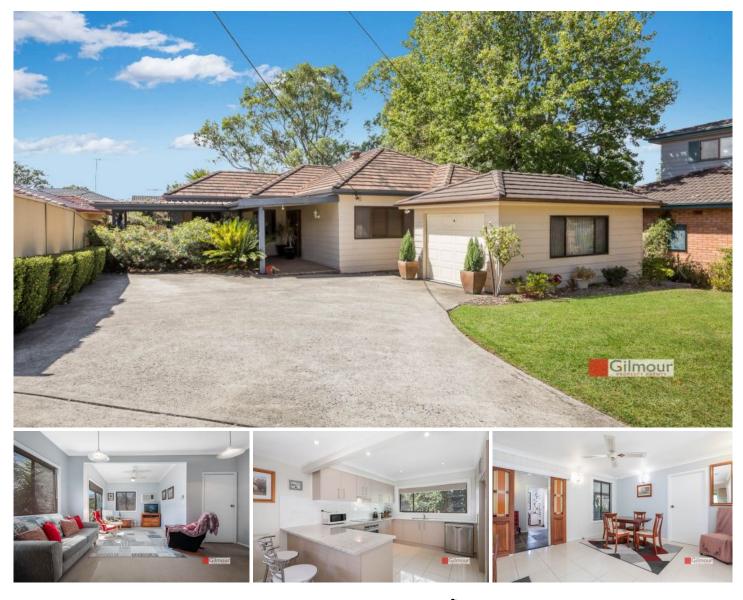

## **3 Cross Street Baulkham Hills NSW**

Conveniently located to the M2 city express bus, Stockland Mall Shopping Centre & the popular Baulkham Hills North Primary School. This excellent entry level character home sits on a 670m2 block with a perfect north aspect to the backyard.

- Live in, rent out or knock down to build a new home

- The three bedrooms all have built in robes and the master bedroom has its own split system air conditioner

- The great sized lounge room leads out onto a sunny deck and the dining area is close to the bright kitchen with a large pantry, loads of cupboards and generous food preparation space. The ducted range hood & dishwasher are lovely creature comforts

- High ceiling in the back section of the house gives a sense of space & the covered deck is ideal to entertain family & friends, and enjoy a BBQ while the kids play in the