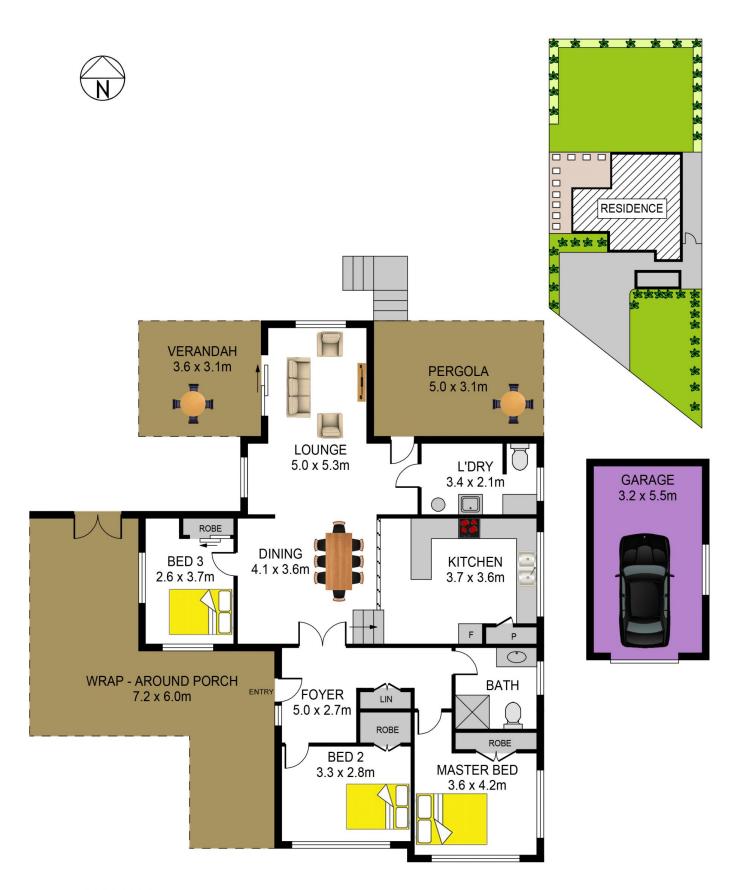

- Live in, rent out or knock down to build a new home

- The three bedrooms all have built in robes and the master bedroom has its own split system air conditioner

- The great sized lounge room leads out onto a sunny deck and the dining area is close to the bright kitchen with a large pantry, loads of cupboards and generous food preparation space. The ducted range hood & dishwasher are lovely creature comforts

- High ceiling in the back section of the house gives a sense of space & the covered deck is ideal to entertain family & friends, and enjoy a BBQ while the kids play in the