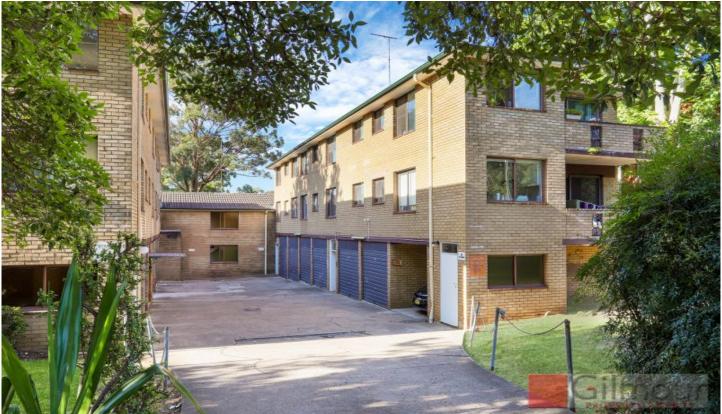

## 12/4-6 Allen Street Harris Park NSW

- Two spacious bedrooms
- Master with built in wardrobe
- Newly renovated with new carpet
- Fresh paint
- New blinds and fittings throughout
- Large living area opening onto balcony
- Spacious kitchen and dining
- Bathroom with bathtub
- Internal laundry
- Single lock up garage
- Great location close to public transport and Parramatta CBD