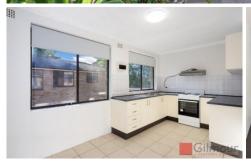

## 12/4-6 Allen Street Harris Park NSW

- Two spacious bedrooms
- Master with built in wardrobe
- Newly renovated with new carpet
- Fresh paint
- New blinds and fittings throughout
- Large living area opening onto balcony
- Spacious kitchen and dining
- Bathroom with bathtub
- Internal laundry
- Single lock up garage
- Great location close to public transport and Parramatta CBD