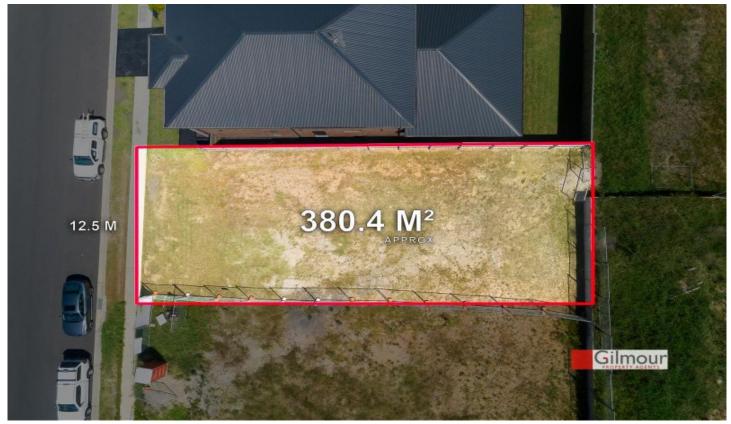

## This block boasts:

- 380.4 sqm block
- 12.5m frontage
- Fantastic location
- Positioned on a quiet street
- Wide block suitable for a double garage home
- North facing rear backyard
- Registered ready to start construction
- Easy access to Windsor Road and consequently M2 and M7

**Price** : \$ 590,500 **Land Size** : 380.4 sqm

**View**: https://www.gilmour.com.au/sale/nsw/weste rn-sydney/box-hill/residential/land/6231029

**Brendan Dabaja** 0410 978 133