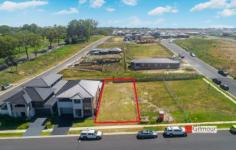

## 49 Hannaford Avenue Box Hill NSW

Proudly presenting this fantastic opportunity to purchase a parcel of land in The Hills of Carmel Estate.

With registration completed, all you must do is choose your builder, and design your next picture perfect, family home.

## This block boasts:

- 380.4 sqm block
- 12.5m frontage
- Fantastic location
- Positioned on a quiet street
- Wide block suitable for a double garage home
- North facing rear backyard
- Registered ready to start construction
- Easy access to Windsor Road and consequently M2 and M7