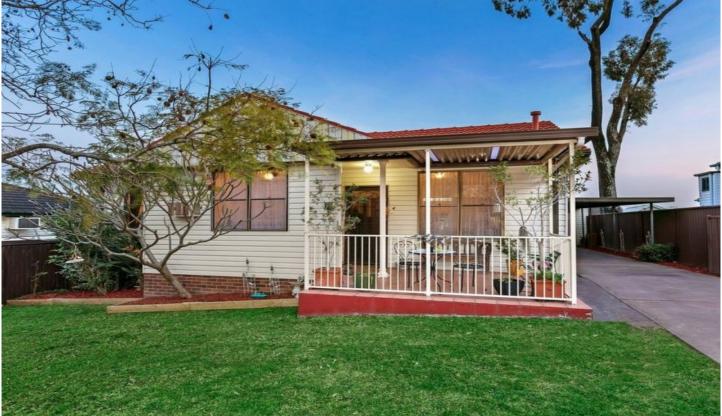

## 10 Noakes Parade Lalor Park NSW

This cozy family cottage like home sits in a serene, leafy street in a premium precinct of Lalor Park that has views to the city and a charming family park.

## Features:

- 4 bedrooms, all with built-in wardrobes
- Contemporary Bathroom
- Separate lounge with a fire place and dining area
- Large gas kitchen, boasting abundant bench and cupboard space for the family chef
- Good-sized internal laundry
- Timber deck out back for the entertainer
- Double garage, plus double carport
- 1.5km to Seven Hills Station
- A short drive to station, M2 motorway and shopping
- Lalor Park Public School and Seven Hills High School