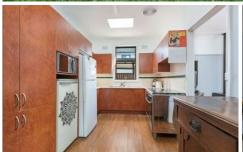

## Features:

- 4 bedrooms, all with built-in wardrobes
- Contemporary Bathroom
- Separate lounge with a fire place and dining area
- Large gas kitchen, boasting abundant bench and cupboard space for the family chef
- Good-sized internal laundry
- Timber deck out back for the entertainer
- Double garage, plus double carport
- 1.5km to Seven Hills Station
- A short drive to station, M2 motorway and shopping
- Lalor Park Public School and Seven Hills High School