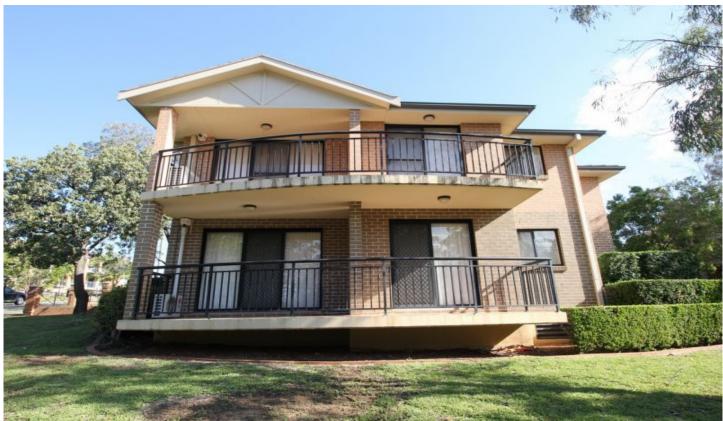

## 1/49-53 Dobson Crescent Baulkham Hills NSW

This fresh 2 bedroom unit features new timber look laminate flooring throughout and in an ideal location.

- -2 Spacious bedrooms both with mirrored built in wardrobes
- -Master bedroom with ensuite
- -Kitchen with plenty of cupboard space and gas cooking
- -Combined lounge and dining area
- -Main bathroom with bathtub
- -Internal laundry
- -Well proportioned balcony
- -Single lock up garage
- -Split system air conditioning
- -Walking distance to Stockland Baulkham Hills