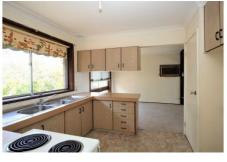

## Featuring:

- Three good sized bedrooms, two with built-ins
- Full main bathroom with bath tub
- Combined L-shaped lounge and dining area with airconditioning
- Function kitchen with electric cooking and loads of cupboard space
- Internal laundry with access to the rear yard
- Huge rear yard and plenty of space for kids to play and explore