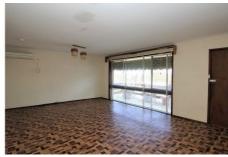

## Featuring:

- Three good sized bedrooms, two with built-ins
- Full main bathroom with bath tub
- Combined L-shaped lounge and dining area with airconditioning
- Function kitchen with electric cooking and loads of cupboard space
- Internal laundry with access to the rear yard
- Huge rear yard and plenty of space for kids to play and explore