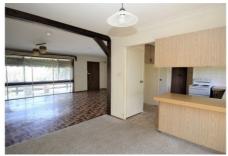

## Featuring:

- Three good sized bedrooms, two with built-ins
- Full main bathroom with bath tub
- Combined L-shaped lounge and dining area with airconditioning
- Function kitchen with electric cooking and loads of cupboard space
- Internal laundry with access to the rear yard
- Huge rear yard and plenty of space for kids to play and explore