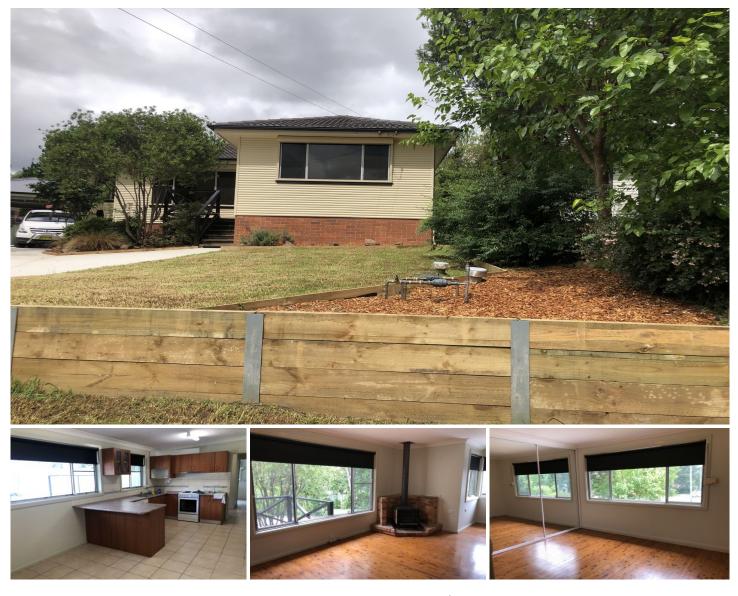

## 3 Tarrilli Place Kellyville NSW

Be quick to inspect this freshly painted three bedroom plus study home, features include:

L-shaped Lounge room room with Fireplace & Split system air conditioner

Separate Dining room

Modern kitchen with dishwasher, electric cooking & large walk in pantry

3 good sized bedrooms with mirrored built in robes plus study room

Family bathroom & 2nd bathroom next to the Internal Laundry

Timber flooring throughout home Massive under cover entertaining timber deck Good sized fenced backyard Single carport & off street parking