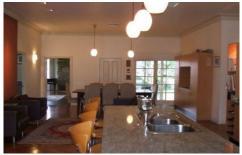

- Easy living floorplan with both formal & informal living areas
- Large entertaining deck overlooking the delightful in ground pool
- Modern large kitchen with centre island bench and European appliances
- Comprising of four bedrooms with built-ins
- Main bedroom with ensuite & walk in robe
- Two beautifully appointed bathrooms, main complete with bath
- Picturesque gardens and paving