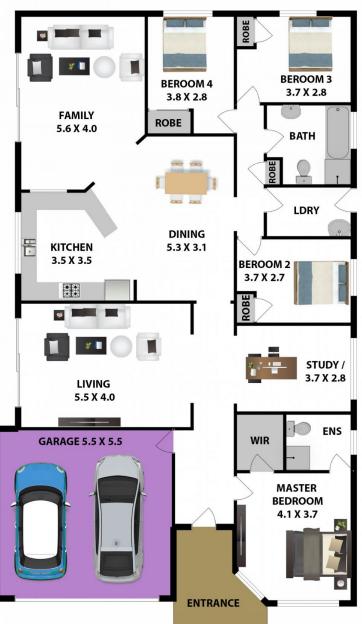

## 20 lezza Place Kellyville Ridge NSW

Perfect for those who enjoy an easy maintenance lifestyle is this spacious, spectacular single level family home which is nestled in a peaceful cul-de-sac and is within walking distance to John Palmer Public School, The Ponds Shopping Centre and bus transport with easy access to Rouse Hill Town Centre, The Ponds High School and Sydney Metro Stations.

- Four great sized bedrooms all with built-in wardrobes
- Main bedroom features a walk-in wardrobe and ensuite
- Living, Dining, Family and Study areas
- Ducted air-conditioning throughout
- Large gas cooking kitchen with plenty of storage space, dishwasher and pantry
- Double garage with internal access
- Spacious internal laundry with side yard access
- Easy care low maintenance yard featuring a Patio