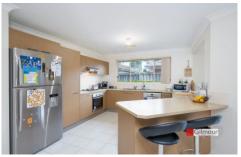

- Four great sized bedrooms all with built-in wardrobes
- Main bedroom features a walk-in wardrobe and ensuite
- Living, Dining, Family and Study areas
- Ducted air-conditioning throughout
- Large gas cooking kitchen with plenty of storage space, dishwasher and pantry
- Double garage with internal access
- Spacious internal laundry with side yard access
- Easy care low maintenance yard featuring a Patio