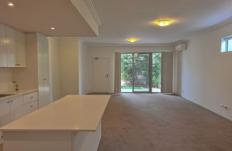

## Features include

- Separate entrance from street and internal access from underground parking
- Well-loved and maintained, more like a home than apartment
- Gourmet kitchen with granite benches, gas cooking and dishwasher
- Open plan living/ dining with private outlooks
- Main bathroom with floor to wall tiles, ensuite to master