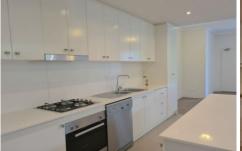

## Features include

- Separate entrance from street and internal access from underground parking
- Well-loved and maintained, more like a home than apartment
- Gourmet kitchen with granite benches, gas cooking and dishwasher
- Open plan living/ dining with private outlooks
- Main bathroom with floor to wall tiles, ensuite to master