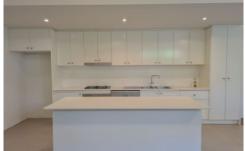

## Features include

- Separate entrance from street and internal access from underground parking
- Well-loved and maintained, more like a home than apartment
- Gourmet kitchen with granite benches, gas cooking and dishwasher
- Open plan living/ dining with private outlooks
- Main bathroom with floor to wall tiles, ensuite to master