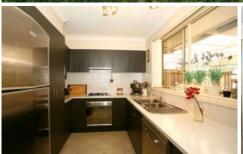

## Features include:

- Three large bedrooms all with built-in robes
- Ceiling fans to master and 2nd bedroom
- Master bedroom with ensuite and balcony offering district views
- Split system air-conditioner to eat-in kitchen and 3rd bedroom
- Ample storage throughout
- Large and sunlit filled family room