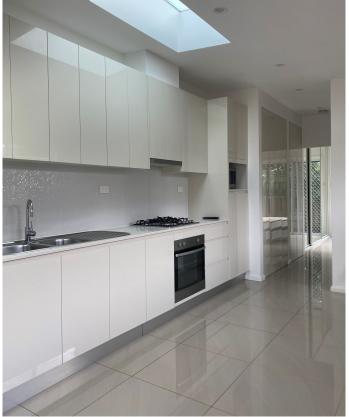

## 5A Tarana Crescent Baulkham Hills NSW

- Modern high level interiors throughout
- Large one bedroom with large built in robe
- Separate tiled living/dining area
- Galley style kitchen with stone bench tops, stainless steel appliances (gas cooking) and plenty of cupboard space
- Stylish bathroom with floor to ceiling tiles
- Internal laundry with stone bench tops
- Spilt system air con
- Low maintenance private courtyard with artificial grass
- Private entrance area
- Rent includes water, gas, electricity & WIFI
- Walking distance to public transport
- Pets considered upon application