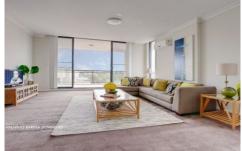

## Property features include:

- ? 2 generous sunlit bedrooms plus study
- ? Master bedroom with walk-in robe, ensuite plus access to balcony
- ? Luxurious open-plan design
- ? Gourmet Caesarstone kitchen with gas cooking
- ? Large balcony offering stunning 180 degree uninterrupted views
- ? Split system air-conditioning
- ? Internal laundry, video intercom and secure building