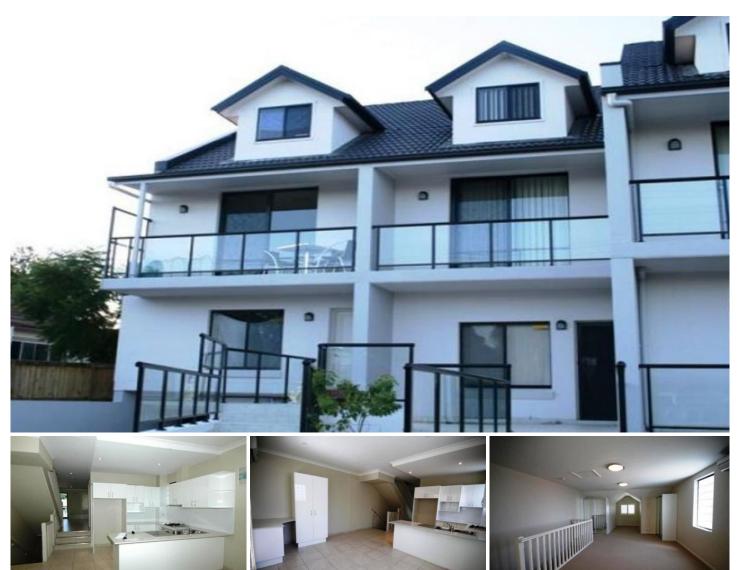

## 1/9-13 Balmoral Road Northmead NSW

This modern, spacious, 3 bedroom townhouse offers everything you desire for a home including top floor attic bedroom, ideal Teenager retreat or guest accommodation.

## **Property Features:**

- \* Large backyard with huge under-covered entertainment area taking in a sunny north aspect
- \* Spacious master bedroom features ensuite and mirrored built in wardrobes, extra large 2nd bedroom with built in robes. Top floor attic bedroom is massive with Built in robes, ideal Teenager retreat.
- \* Modern kitchen features granite bench tops, large pantry & gas cooking, dishwasher.
- \* Main bathroom, Ensuite & downstairs powder room. Internal & External gas outlets.
- \* Spacious open plan living with fully tiled flooring.