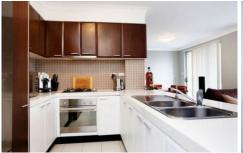

## Features include:

- Good size combined living and dining room
- Open plan kitchen with granite benches and gas cooking
- Two good sized bedrooms with built-ins and ensuite to master
- Family size bathroom with bath tub and shower
- Internal laundry with dryer provided