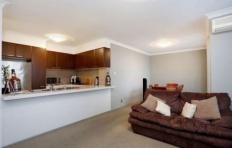

## Features include:

- Good size combined living and dining room
- Open plan kitchen with granite benches and gas cooking
- Two good sized bedrooms with built-ins and ensuite to master
- Family size bathroom with bath tub and shower
- Internal laundry with dryer provided