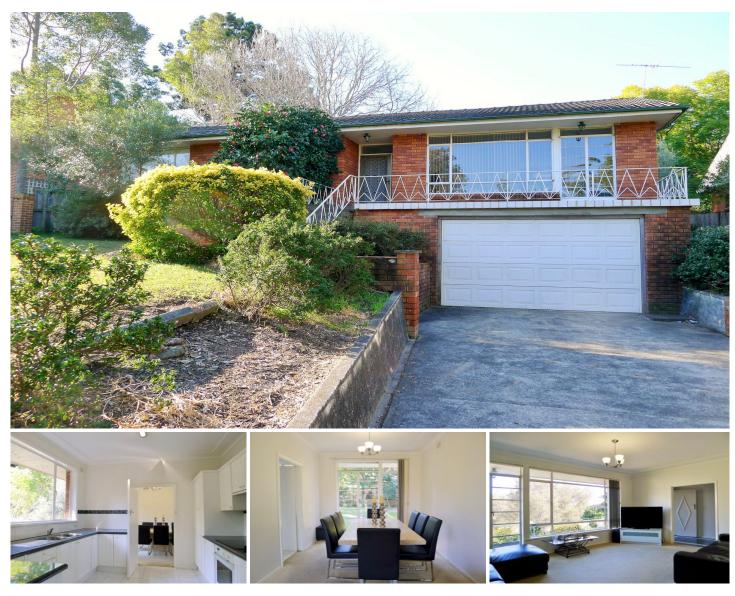

## **17 Sherwin Avenue Castle Hill NSW**

Conveniently located in the heart of Castle Hill - this 3 bedroom family home is within walking distance to Castle Towers Shopping Centre, city bus stops, Metro Rail Station and local primary and secondary schools.

Property features include :

- 3 Good sized Bedrooms,

- Combined lounge and dining room with split system air conditioner

- Functional kitchen with electric cooking and plenty of cupboard space

- Freshly painted throughout
- New Carpet throughout
- Full main bathroom with bath
- Internal laundry
  - Huge rear yard ideal for families with plenty of