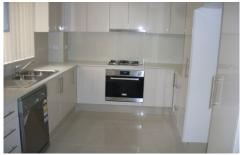

## 7/17 Graham Crescent Baulkham Hills NSW

- Formal lounge / dining room with floor tiles,
- Ultra modern kitchen with gas cooking and dishwasher,
- Downstairs powder room & upstairs family room,
- 3 large bedrooms all with built in robes and balconies, including a large ensuite to the main bedroom.
- Double garage with remote control door, storeroom, internal laundry, fenced backyard,
- Ducted air conditioning & alarm systems.