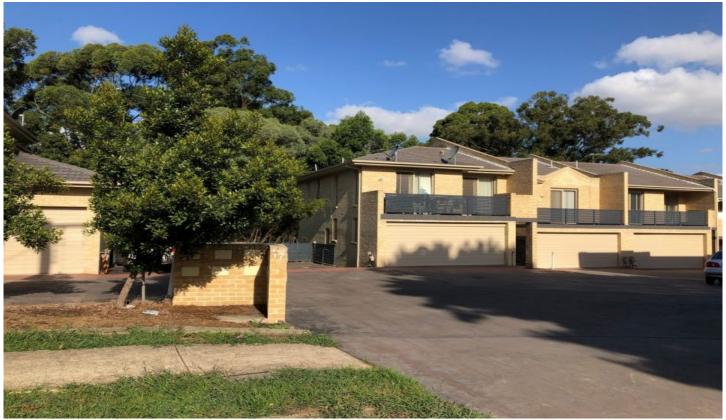

## 7/17 Graham Crescent Baulkham Hills NSW

- Formal lounge / dining room with floor tiles,
- Ultra modern kitchen with gas cooking and dishwasher,
- Downstairs powder room & upstairs family room,
- 3 large bedrooms all with built in robes and balconies, including a large ensuite to the main bedroom.
- Double garage with remote control door, storeroom, internal laundry, fenced backyard,
- Ducted air conditioning & alarm systems.