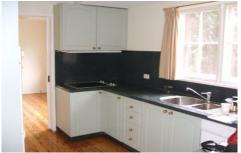

## 213 Excelsior Avenue Castle Hill NSW

Four bedroom home in a lovely tree lined street in Castle Hill.

- Polished timber floors throughout the whole house.
- Formal lounge with fireplace and dining room.
- Modern kitchen with dishwasher and adjoining meals area.
- Full downstairs bathroom next to the internal laundry.
- Double garage with a remote control door.
- Upstairs are 4 good sized bedrooms with built in robes.
- Air conditioning installed in 2 of the bedrooms.