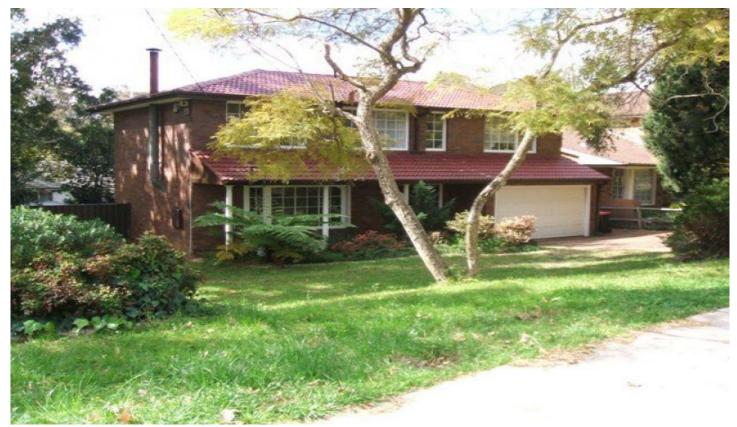

## 213 Excelsior Avenue Castle Hill NSW

Four bedroom home in a lovely tree lined street in Castle Hill.

- Polished timber floors throughout the whole house.
- Formal lounge with fireplace and dining room.
- Modern kitchen with dishwasher and adjoining meals area.
- Full downstairs bathroom next to the internal laundry.
- Double garage with a remote control door.
- Upstairs are 4 good sized bedrooms with built in robes.
- Air conditioning installed in 2 of the bedrooms.