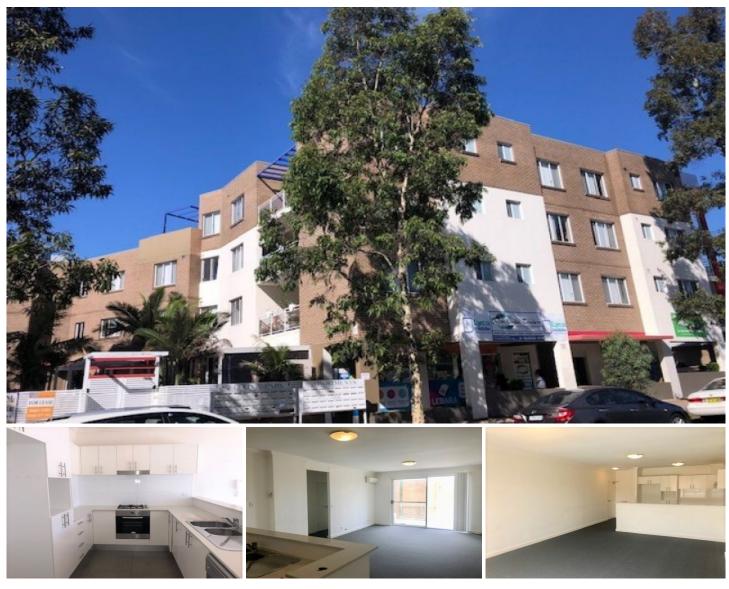

## 25/2-12 Civic Avenue Pendle Hill NSW

Set in a well maintained complex in a convenient street that is only a short stroll to shops, schools, cafes, restaurants, train station and many other amenities is this modern two bedroom apartment.

You will be impressed and is a must to view.

Featuring the following:

- Positioned on top floor in a security building
- Generous well-proportioned open plan living/dining area
- Modern kitchen with gas cooking and the dishwasher
- Split system air-conditioning
- Brand new carpet throughout
- Two good size bedrooms, both with built-in wardrobe
- Modern bathroom plus an en-suite to the main bedroom
- Sun drenched balcony
- Internal laundry with dryer
- Undercover car space