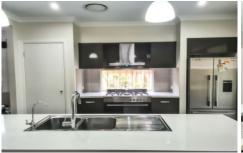

## Features include:

- Gourmet kitchen with granite bench tops and huge walk-in pantry
- Seamlessly overlooks the low-maintenance rear yard
- Four bedrooms upstairs enjoy built-in robes with walk-in robe to master
- Ceiling fans to all bedrooms for added comfort
- Ducted airconditioning to all rooms
- Separate guest toilet downstairs