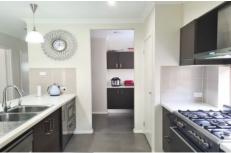

## Features include:

- Gourmet kitchen with granite bench tops and huge walk-in pantry
- Seamlessly overlooks the low-maintenance rear yard
- Four bedrooms upstairs enjoy built-in robes with walk-in robe to master
- Ceiling fans to all bedrooms for added comfort
- Ducted airconditioning to all rooms
- Separate guest toilet downstairs