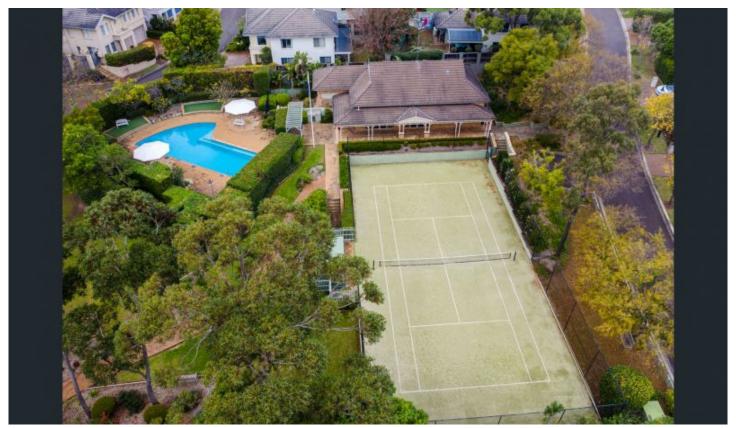

Family bathroom with separate toilet.

Large undercover entertaining area at rear & lawn area. Ducted air conditioning

Double garage with remote control door and internal access to home.

Swallow Ridge Estate offers residents access to the swimming pool, tennis court and club house.