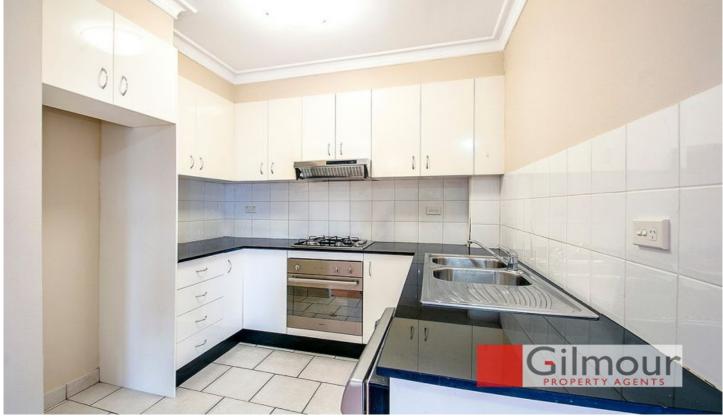

- Two great sized bedrooms master with walk-in wardrobe, built-in to second
- Ensuite bathroom plus full main bathroom with tub
- Modern kitchen with stainless steel appliances including dishwasher and gas cooking
- Floorboards throughout
- Open plan living and dining area with air- conditioning and access to private balcony overlooking Parramatta Park