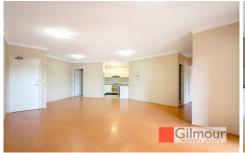

- Two great sized bedrooms master with walk-in wardrobe, built-in to second
- Ensuite bathroom plus full main bathroom with tub
- Modern kitchen with stainless steel appliances including dishwasher and gas cooking
- Floorboards throughout
- Open plan living and dining area with air- conditioning and access to private balcony overlooking Parramatta Park