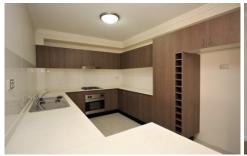

## Features are:

- ? Open plan living with large combined Lounge and Dining room
- ? Good sized bedrooms with built ins , Main with En-suite
- ? Gas cooking with high quality stainless steel appliances in the kitchen
- ? Internal Laundry
- ? Double lock up garage.
- ? Large covered balcony is with gas connection.
- ? Swimming Pool in the complex
- ? 5 mins walk to the castle hill station, Castle Tower, Buses etc.
- ? Castle Hill Public School & Castle Hill High School in the catchment area