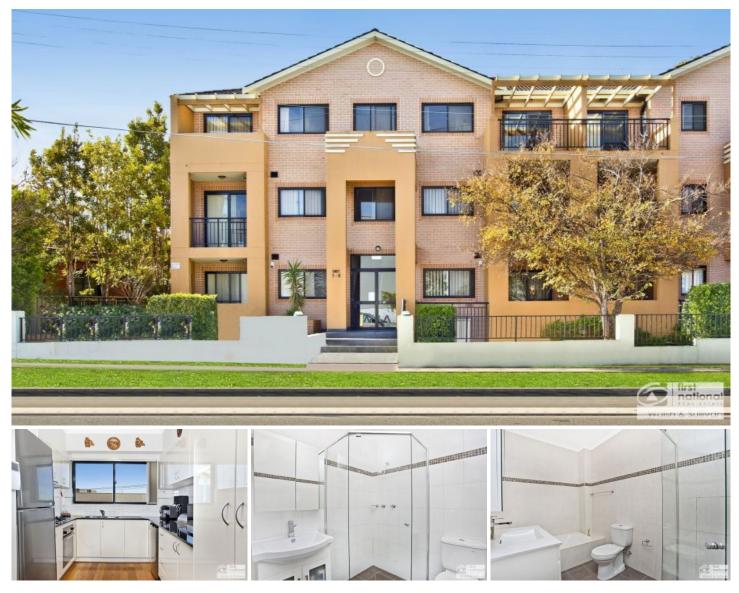

## 4/30-34 Redbank Road Northmead NSW

Fantastic two bedroom unit in well located security block. This spacious unit features:

The lounge/dining area looks out to the main balcony with secluded bush views.

Timber flooring throughout the living areas.

Security intercom.

Modern kitchen with granite benchtops, dishwasher and gas cooking.

The internal laundry is neatly tucked away and includes a clothes dryer.

The main bedroom features mirrored built-in wardrobe with a well proportioned ensuite.

The airy second bedroom includes a wonderful balcony plus mirrored wardrobe.

With underground secure parking, central to Westmead