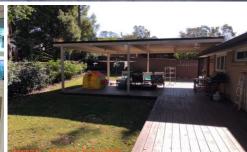

Modern kitchen with gas cook top, loads of cupboard space and a servery window,

Three bedrooms, two with built in wardrobes.

Modern family bathroom. Internal laundry.

Extra-large undercover entertainment area.