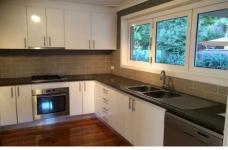

Modern kitchen with gas cook top, loads of cupboard space and a servery window,

Three bedrooms, two with built in wardrobes.

Modern family bathroom. Internal laundry.

Extra-large undercover entertainment area.