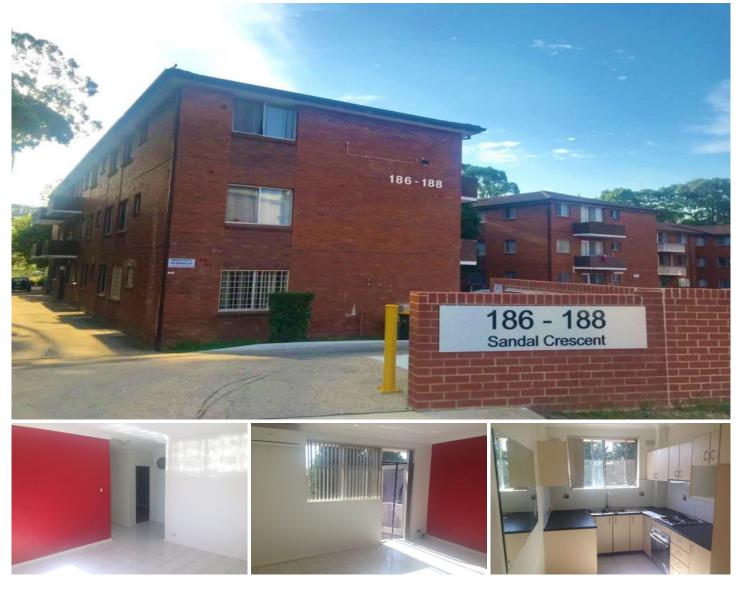

## 28/186-188 Sandal Crescent Carramar NSW

Immaculately presented, this good size two bedroom unit located in one of the most popular streets in the area features the following:

- Located on top floor with only one next door neighbour

- Combined lounge and dining, fully tiled, split system Panasonic air-conditioner and access to sunny balcony with leafy outlook facing the front

- Kitchen with electric cooking, plenty of storage space and space for laundry washing machine

- Two good size bedrooms with laminated flooring

- Each bedroom with built-in wardrobe, main with ceiling fan

- NBN ready
- Allocated carspace within the complex

Only 4 minute walk to Carramar Train Station and shops,