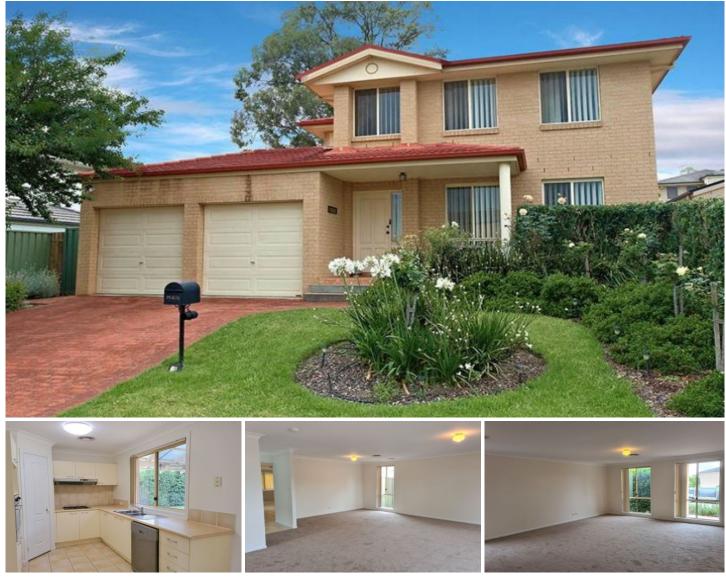

## **18 Panmure Street Rouse Hill NSW**

Nestled conveniently in Rouse Hill stands this private double storey must have! A short stroll to the Rouse Hill Shopping Village, public transport to and from Sydney CBD, Parramatta and the Rouse Hill Town Centre and just minutes to Rouse Hill Public School.

Features include:

- ? Four spacious bedrooms all with built-in robes
- ? Master bedroom with walk-in robe and ensuite
- ? Modern kitchen with gas cooking and dishwasher
- ? Brand new carpet & freshly painted to the downstairs level
- ? Fantastic size L-shaped living room
- ? Separate dining area off kitchen with garden views
- ? Large undercover entertaining area off dining
- ? Well maintained gardens, fully fenced yards